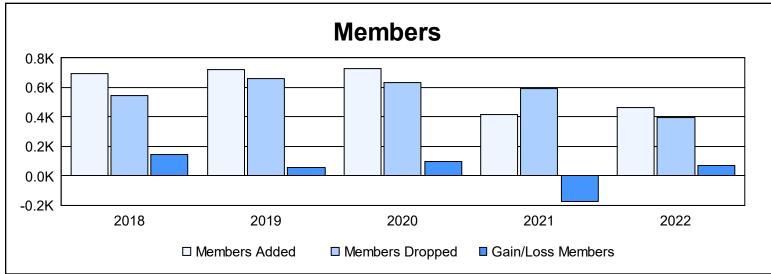

District 355 B1 As of June 2022 Cumulative

| Year      | New<br>Clubs | Dropped<br>Clubs | Gain/<br>Loss<br>Clubs | New<br>Members | Charter<br>Members | Reinstate<br>Members | Transfer<br>Members | Total<br>Member<br>Added | Total<br>Members<br>Dropped | Gain/<br>Loss<br>Members |
|-----------|--------------|------------------|------------------------|----------------|--------------------|----------------------|---------------------|--------------------------|-----------------------------|--------------------------|
| 2017-2018 | 2            | 1                | 1                      | 599            | 58                 | 32                   | 5                   | 694                      | 548                         | 146                      |
| 2018-2019 | 4            | 1                | 3                      | 546            | 141                | 29                   | 4                   | 720                      | 661                         | 59                       |
| 2019-2020 | 2            | 1                | 1                      | 633            | 68                 | 20                   | 10                  | 731                      | 632                         | 99                       |
| 2020-2021 | 0            | 1                | -1                     | 394            | 2                  | 19                   | 1                   | 416                      | 593                         | -177                     |
| 2021-2022 | 1            | 0                | 1                      | 408            | 37                 | 14                   | 5                   | 464                      | 394                         | 70                       |
| Average   | 2            | 1                | 1                      | 516            | 61                 | 23                   | 5                   | 605                      | 566                         | 39                       |