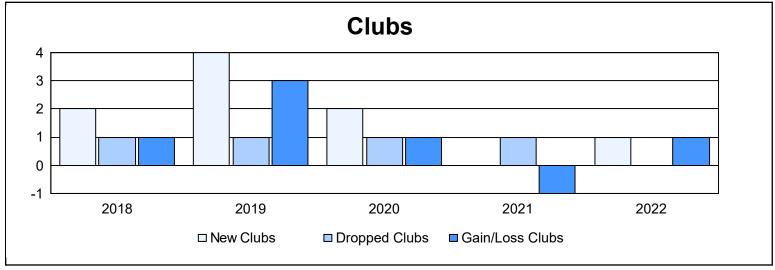

District 355 B1 As of June 2022 Cumulative

| Year      | New<br>Clubs | Dropped<br>Clubs | Gain/<br>Loss<br>Clubs | New<br>Members | Charter<br>Members | Reinstate<br>Members | Transfer<br>Members | Total<br>Member<br>Added | Total<br>Members<br>Dropped | Gain/<br>Loss<br>Members |
|-----------|--------------|------------------|------------------------|----------------|--------------------|----------------------|---------------------|--------------------------|-----------------------------|--------------------------|
| 2017-2018 | 2            | 1                | 1                      | 599            | 58                 | 32                   | 5                   | 694                      | 548                         | 146                      |
| 2018-2019 | 4            | 1                | 3                      | 546            | 141                | 29                   | 4                   | 720                      | 661                         | 59                       |
| 2019-2020 | 2            | 1                | 1                      | 633            | 68                 | 20                   | 10                  | 731                      | 632                         | 99                       |
| 2020-2021 | 0            | 1                | -1                     | 394            | 2                  | 19                   | 1                   | 416                      | 593                         | -177                     |
| 2021-2022 | 1            | 0                | 1                      | 408            | 37                 | 14                   | 5                   | 464                      | 394                         | 70                       |
| Average   | 2            | 1                | 1                      | 516            | 61                 | 23                   | 5                   | 605                      | 566                         | 39                       |